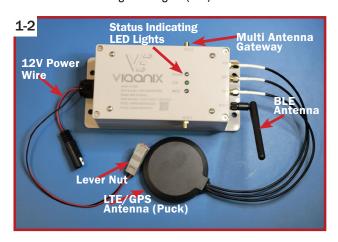

## **GATEWAY KIT** (1-1, 1-2, 1-3)

Please inspect and unpack your kit and make sure all components are accounted for.

In your Gateway Kit you will find:

1 ea Multi Antenna Gateway 1 ea 110 volt AC Adapter 12V Power Port

1 ea BLE Antenna 1 ea Lever Nut

1 ea LTE/GPS Antenna (Puck) 3 ea RF Coaxial Extension Cable

1 ea Push Button Assembly1 ea SAE DC Jack Cable1 ea SAE Polarity Adapter

1 ea Power Cable – Cigarette Lighter(2 m)