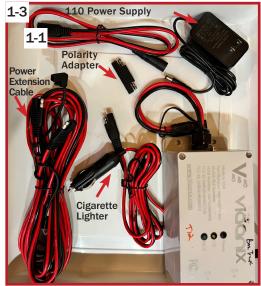

## **GATEWAY KIT** (1-1, 1-2, 1-3)

Please inspect and unpack your kit and make sure all components are accounted for.

In your Gateway Kit you will find:

1 ea Multi Antenna Gateway 1 ea 110 volt AC Adapter 12V Power Port

1 ea BLE Antenna 1 ea Lever Nut

1 ea LTE/GPS Antenna (Puck) 3 ea RF Coaxial Extension Cable

1 ea Push Button Assembly1 ea SAE DC Jack Cable1 ea SAE Polarity Adapter

1 ea Power Cable – Cigarette Lighter(2 m)