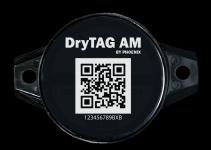

## DryTAG AM Bluetooth Beacon

## For DryLINK Asset Manager Only

**DryTAG AM** is a new, small, low-cost asset tracking beacon from Phoenix which can be added to any brand of equipment and used with DryLINK Asset Manager. This new tag can also be used in DryLINK™ but it will not allow the user to know if equipment is turned off when doing remote monitoring. DryTAG AM is sold in packs of 20 units.