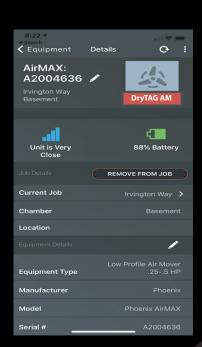

## For DryLINK Asset Manager Only

**DryTAG AM** is a new, small, low-cost asset tracking beacon from Phoenix which can be added to any brand of equipment and used with DryLINK Asset Manager. This new tag can also be used in DryLINK™ but it will not allow the user to know if equipment is turned off when doing remote monitoring. DryTAG AM is sold in packs of 20 units.

Scan here for more information on DryLINK Asset Manager

Scan here for more information on DryLINK

DryTAG AM does not have on/off notifications. For on/off notifications, please use DryTAG.

Part Number 4043765 - Pack of 20