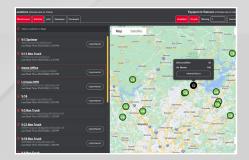

# VIEWS

### FEATURES

- Equipment summarized by location and Xactimate category
- Add custom columns
- Manage your individual column view
- Export to CSV
- ► Easily toggle to Map or Table View
- Filter on locations and equipment statuses