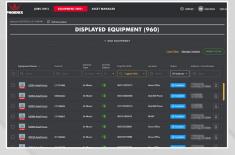

### FEATURES

- Equipment summarized by location and Xactimate category
- Add custom columns
- Manage your individual column view
- Export to CSV
- ► Easily toggle to Map or Table View
- Filter on locations and equipment statuses

### **Advanced Equipment View**

|                       |          |                   | EQUIPM        | ENT (12)                            |                                               | TABLE       | мар          |  |
|-----------------------|----------|-------------------|---------------|-------------------------------------|-----------------------------------------------|-------------|--------------|--|
|                       |          |                   | + ADD EQ      | UIPMENT                             |                                               |             |              |  |
|                       |          |                   |               |                                     |                                               |             |              |  |
|                       |          | DryTAG<br>Battery |               |                                     |                                               |             |              |  |
|                       |          |                   | C Tagged (12) |                                     |                                               |             |              |  |
| Dehumidifier          | EP-10890 |                   |               |                                     | 2972 Westheimer Rd. Santa Ana, 🕅 MAP          | 🗣 On Job    | Homi<br>Homi |  |
| Dehumidifier 1        |          |                   |               |                                     | 2972 Westheimer Rd. Santa Ana, 🕅 MAP          | Ø Available |              |  |
| Dehumidifier 2        |          |                   |               |                                     |                                               |             |              |  |
| Dehumidifier 3        |          |                   |               |                                     |                                               |             |              |  |
| Dehumidifier.4        |          |                   |               |                                     |                                               |             |              |  |
| Dehumidifier.5        |          |                   |               | Warehouse 1: SuperTest<br>Gateway 1 | 2972 Westheimer Rd. Santa Ana, Illinois 85486 | A Missing   |              |  |
| Dehumidifier 6        | EP-10896 |                   | 123456786     |                                     | 2972 Westheimer Rd. Santa Ana, Illinois 85486 | 🗣 On Job    |              |  |
| Dehumidifier 7        | EP-10897 |                   |               |                                     | 2972 Westheimer Rd. Santa Ana,                | 🗣 On Job    |              |  |
| Dehumidifier 8        | EP-10898 |                   |               | Madv job 100                        | 2972 Westheimer Rd. Santa Ana,                | Ce On Job   |              |  |
|                       |          |                   |               |                                     |                                               |             |              |  |
| ASSIGN (2) REMOVE (2) | MANAG    | E LABELS          | (3) CHANGE BA | ATTERY (2)                          | OUT OF SERVICE (3)                            |             |              |  |
|                       |          |                   |               |                                     |                                               |             |              |  |
|                       |          |                   |               |                                     |                                               |             |              |  |
|                       |          |                   |               |                                     |                                               |             |              |  |
|                       |          |                   |               |                                     |                                               |             |              |  |
|                       |          |                   |               |                                     |                                               |             |              |  |

### FEATURES

- Last read time & last user
- New battery reset
- Move to maintenance
- Search By Equipment name, serial number, location, address/coordinates, last job name, model, type, size, manufacturer
- Selectable Filters General Type: air mover, dehumidifier, air scrubber and other
- DryTAG UUID Filter by untagged and tagged equipment, our statuses include available, inactive, on job and missing