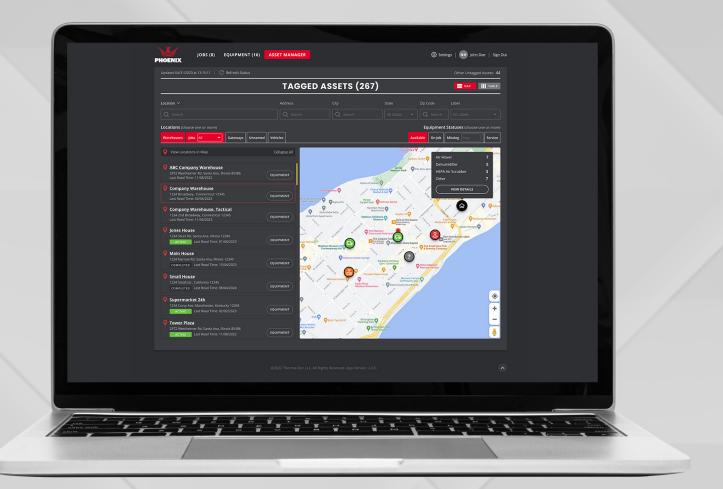

### Tagged Assets: Table View

|                                                                                                     | TAC          | GEE        | AS              | SETS                 | 5 (26         | 57)             |              |              |                           |        | E | UAP.          | TABLE   |  |     |  |
|-----------------------------------------------------------------------------------------------------|--------------|------------|-----------------|----------------------|---------------|-----------------|--------------|--------------|---------------------------|--------|---|---------------|---------|--|-----|--|
|                                                                                                     |              |            |                 |                      |               |                 |              |              |                           |        |   |               |         |  |     |  |
| Locations (choose one or more)                                                                      |              |            |                 |                      |               |                 |              |              |                           |        |   |               |         |  |     |  |
|                                                                                                     | d Vehicles   |            |                 |                      |               |                 |              |              | lvailable                 | On Job |   |               | Service |  |     |  |
|                                                                                                     |              |            |                 | Martin Prate 25.5 Ha | Money Land 19 | Countral 25 540 | tumation LCC | termone cort | A Mr. Scrubber a case (a. |        |   |               |         |  |     |  |
|                                                                                                     | Collapse All | ₹<br>565 3 | र्स से<br>10 45 |                      |               |                 |              |              |                           |        |   | ی کھ<br>11 10 |         |  |     |  |
| ABC Company Warehouse<br>2972 Westheimer Rd. Santa Ana, Birosis 85486<br>Lost Read Time: 11/02/2022 | EQUIPMENT    | 149        | 5 15            |                      |               |                 |              |              |                           |        |   |               |         |  |     |  |
| Company Warehouse 1234 Eroadway, Connecticut 12345 Last Read Time: 03/04/2023                       | EQUIPMENT    |            |                 |                      |               |                 |              |              |                           |        |   |               |         |  |     |  |
| Company Warehouse, Tactical<br>1234 2nd Broadway, Connecticut 12345<br>Last Read Time: 11/04/2023   | EQUIPMENT    |            |                 |                      |               |                 |              |              |                           |        |   |               |         |  |     |  |
| Jones House 1234 Strait Rd. Santa Ana, Illinois 12345 Active Last Read Time: 01/04/2023             | EQUIPMENT    |            |                 |                      |               |                 |              |              |                           |        |   |               |         |  | l h |  |
| Main House 1234 Narrow Rd. Santa Ana, Illinois 12345 comPLETED Last Read Time: 15/04/2023           | EQUIPMENT    |            |                 |                      |               |                 |              |              |                           |        |   |               |         |  |     |  |
| Small House<br>1234 Small str., California 12345<br>COMPLITED Last Read Time: 08/04/2024            | EQUIPMENT    |            |                 |                      |               |                 |              |              |                           |        |   |               |         |  |     |  |
|                                                                                                     |              |            |                 |                      |               |                 |              |              |                           |        |   |               |         |  |     |  |
|                                                                                                     |              |            |                 |                      |               |                 |              |              |                           |        |   |               |         |  |     |  |
|                                                                                                     |              |            |                 |                      |               |                 |              |              |                           |        |   |               |         |  |     |  |

### FEATURES

- Equipment summarized by location and Xactimate category
- Add custom columns
- Manage your individual column view
- Export to CSV
- ► Easily toggle to Map or Table View
- Filter on locations and equipment statuses