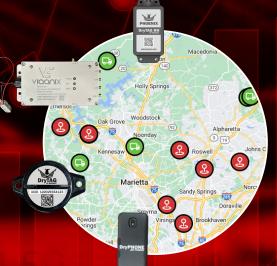

### Tagged Assets: Map View

### FEATURES

- ► At a glance view of vehicles, warehouses, jobs, and their associated equipment
- Vehicle locations updated every five minutes
- Quickly toggle from location to location by clicking on the cards
- Filter on locations and equipment statuses