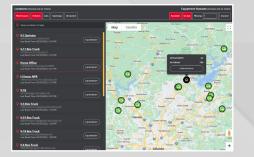

### Tagged Assets: Map View

### FEATURES

- ► At a glance view of vehicles, warehouses, jobs, and their associated equipment
- Vehicle locations updated every five minutes
- Quickly toggle from location to location by clicking on the cards
- Filter on locations and equipment statuses