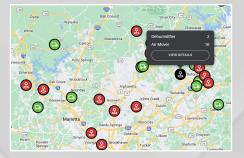

BY PROXIMITY, DEPLOY ASSETS EFFECTIVELY, **RESPOND OUICKLY DURING AN EVENT** See vehicles on a map with a guick view of available equipment. Use table view to see total assets grouped by Xactimate categories.

#### UNNAMED ICON

Can display a list of equipment left behind, missing or not added to the job by job name or address.