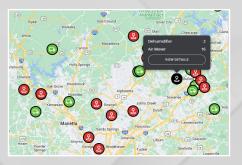

### Tagged Assets: Map View

### FEATURES

- ► At a glance view of vehicles, warehouses, jobs, and their associated equipment
- Vehicle locations updated every five minutes
- Quickly toggle from location to location by clicking on the cards
- Filter on locations and equipment statuses